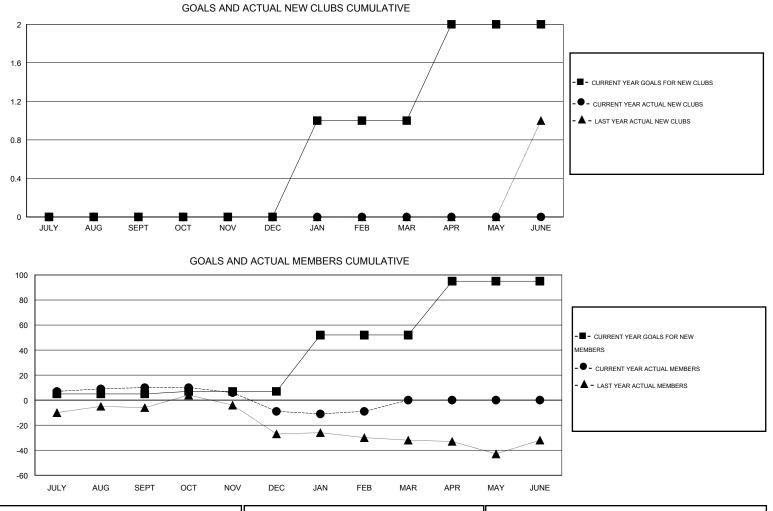

## LOCATION REP OF SOUTH AFRICA

GMT CA 6-Afi

|               |                  | Clubs             |                  |                  |               |                       | Members                             |                    |                  |
|---------------|------------------|-------------------|------------------|------------------|---------------|-----------------------|-------------------------------------|--------------------|------------------|
|               | RESU             | LTS FOR 2014-2015 | 5                |                  |               | RESULTS FOR 2014-2015 |                                     |                    |                  |
| QUARTER       | NEW CLUB<br>GOAL | NEW CLUBS         | DROPPED<br>CLUBS | NET<br>GAIN/LOSS | QUARTER       | NEW MEMBER<br>GOAL    | CHARTER AND<br>NEW MEMBERS<br>ADDED | DROPPED<br>MEMBERS | NET<br>GAIN/LOSS |
| JULY/AUG/SEPT | 0                | 0                 | 0                | 0                | JULY/AUG/SEPT | 5                     | 16                                  | 6                  | 10               |
| OCT/NOV/DEC   | 0                | 0                 | 0                | 0                | OCT/NOV/DEC   | 2                     | 5                                   | 24                 | -19              |
| JAN/FEB/MAR   | 1                | 0                 | 0                | 0                | JAN/FEB/MAR   | 45                    | 10                                  | 10                 | 0                |
| APR/MAY/JUNE  | 1                | 0                 | 0                | 0                | APR/MAY/JUNE  | 43                    | 0                                   | 0                  | 0                |